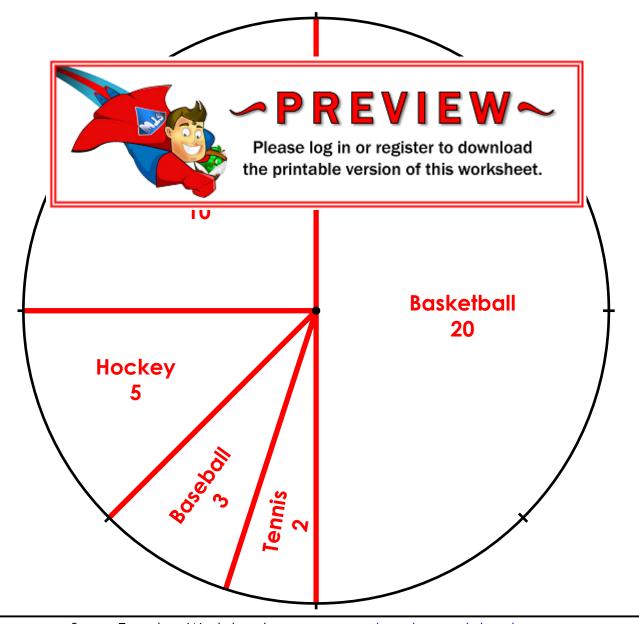

# **Favorite Sports Graph**

Patty surveyed her friends to find out their favorite sports. The table shows the results. Make a circle graph using the information in the table.

| football   | ##       | ## |    |    |
|------------|----------|----|----|----|
| baseball   | $\iiint$ |    |    |    |
| tennis     | IJ       |    |    |    |
| basketball | ##       | ## | ## | ## |
| hockey     | ##       |    |    |    |

#### **ANSWER KEY**

## Favorite Sports Graph

Use the circle graph you made to answer the questions.

- What fraction of Patty's friends said football was their favorite sport?
- 1. \_\_\_\_\_\_

- 2. What fraction said hockey was their favorite sport?
- 2. \_\_\_\_\_8

3. How ma than ten

the printable version of this worksheet.

**4**. About o sport?

sport?

- sport?
- About one quarter of Patty's friends chose which
  Football
- **6.** What fraction of Patty's friends chose baseball or tennis?
- 6. \_\_\_\_\_\_
- 7. What fraction of Patty's friends chose football or basketball?
- 7. <u>3</u>